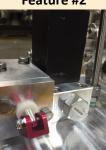

## FEATURES - design improvements

- 1. Partial Nemur pad for limit switch installation
- 2. Bolted toggle latch for ease of repair
- 3. Travel stop cap provides static seal eliminating thread leaks
- 4. Two flats on drive shaft to allow for re-orientation of actuator without new hardware
- 5. One piece of solid Delrin guide:
  - Eliminates piston rod slack allowing for smoother operation
- 6. O-ring piston seals have a longer piston life and are simple to replace.

## **QUALITY AND PERFORMANCE TESTED**

Feature #1

Feature #2

Feature #3

Feature #4

Features #5 and #6