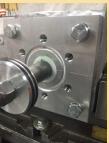

## FEATURES - design improvements

- 1. Partial Nemur pad for limit switch installation
- 2. Bolted toggle latch for ease of repair
- 3. Travel stop cap provides static seal eliminating thread leaks
- 4. Two flats on drive shaft to allow for re-orientation of actuator without new hardware
- 5. One piece of solid Delrin guide:
  - Eliminates piston rod slack allowing for smoother operation
- 6. O-ring piston seals have a longer piston life and are simple to replace.

## **QUALITY AND PERFORMANCE TESTED**

Feature #1

Feature #2

Feature #3

Feature #4

Features #5 and #6