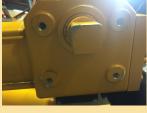

## FEATURES - design improvements

- 1. Partial Nemur pad for limit switch installation
- 2. Bolted toggle latch for ease of repair
- 3. Travel stop cap provides static seal eliminating thread leaks
- 4. Two flats on drive shaft to allow for re-orientation of actuator without new hardware
- 5. One piece of solid Delrin guide:
  - Eliminates piston rod slack allowing for smoother operation
- 6. O-ring piston seals have a longer piston life and are simple to replace.

## **QUALITY AND PERFORMANCE TESTED**

Feature #1

Feature #2

Feature #3

Feature #4

Features #5 and #6