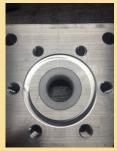

## FEATURES - design improvements

- 1. Partial Nemur pad for limit switch installation
- 2. Bolted toggle latch for ease of repair
- 3. Travel stop cap provides static seal eliminating thread leaks
- 4. Two flats on drive shaft to allow for re-orientation of actuator without new hardware
- 5. One piece of solid Delrin guide:
  - Eliminates piston rod slack allowing for smoother operation
- 6. O-ring piston seals have a longer piston life and are simple to replace.

## **QUALITY AND PERFORMANCE TESTED**

Feature #1

Feature #2

Feature #3

Feature #4

Features #5 and #6