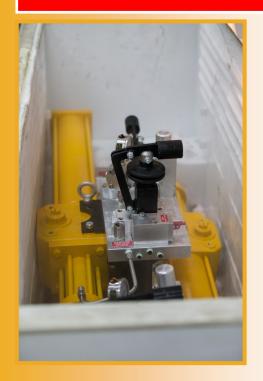

Details are the difference between ordinary and EXCELLENCE

Each WCM35 and 50 is frozen and tested for a MINIMUM of 24 HOURS to -22°F