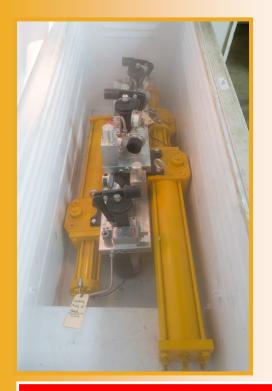

Details are the difference between ordinary and EXCELLENCE

Each WCM35 and 50 is frozen and tested for a MINIMUM of 24 HOURS to -22°F