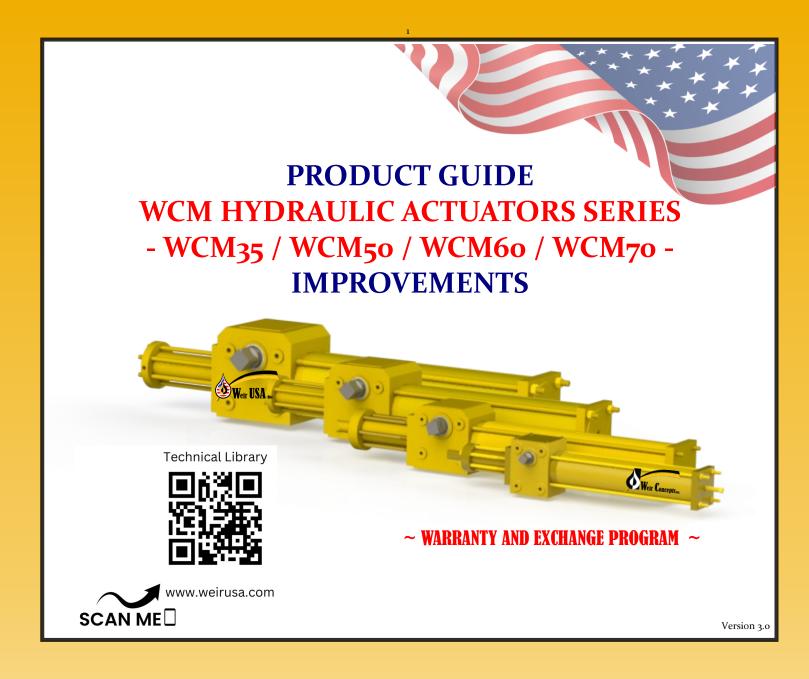

Each WCM35 and 50 is frozen and tested for a MINIMUM of 24 HOURS to -22°F

## Weir offers technical consulting and provides a total end to end solution.

WCM50 AND WCM35 HYDRAULIC ACTUATORS Drive cases made from durable, light-weight cast aluminum come standard. Ideal for low temp and sour service conditions