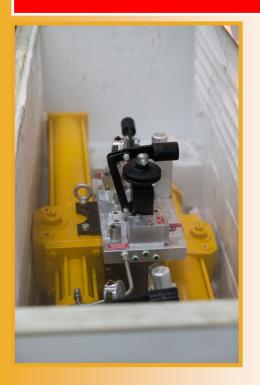

## FEATURES - design improvements

- 1. Partial Nemur pad for limit switch installation
- 2. Bolted toggle latch for ease of repair
- 3. Travel stop cap provides static seal eliminating thread leaks
- 4. Two flats on drive shaft to allow for re-orientation of actuator without new hardware
- 5. One piece of solid Delrin guide:
  - Eliminates piston rod slack allowing for smoother operation
- 6. O-ring piston seals have a longer piston life and are simple to replace.