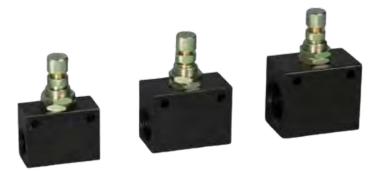

## **Speed Control - Flow Control Valve**

Housing constructed from aluminum alloy with a clean, light-weight surface.

Available in bi-directional OR single directional.

### **Application**

Flow control valve used to control speed of opening and closing on pneumatic actuators.