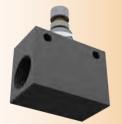

## **Speed Control - Flow Control Valve**

Housing constructed from aluminum alloy with a clean, light-weight surface.

Available in bi-directional OR single directional.

### **Application**

Flow control valve used to control speed of opening and closing on pneumatic actuators.

## **PRODUCT GUIDE**

WEIR WC SPEED CONTROLS - Flow Control Valve

**Product Rendering** 