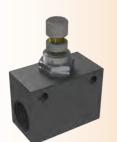

## **Speed Control - Flow Control Valve**

Housing constructed from aluminum alloy with a clean, light-weight surface.

Available in bi-directional OR single directional.

### **Application**

Flow control valve used to control speed of opening and closing on pneumatic actuators.

## **PRODUCT GUIDE**

WEIR WC SPEED CONTROLS - Flow Control Valve

**Product Rendering** 