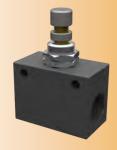

## **Speed Control - Flow Control Valve**

Housing constructed from aluminum alloy with a clean, light-weight surface.

Available in bi-directional OR single directional.

### **Application**

Flow control valve used to control speed of opening and closing on pneumatic actuators.

## **PRODUCT GUIDE**

WEIR WC SPEED CONTROLS - Flow Control Valve

**Product Rendering** 