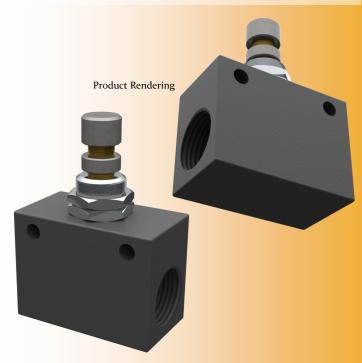

# **PRODUCT GUIDE**

WEIR WC SPEED CONTROLS - Flow Control Valve

**Product Rendering** 