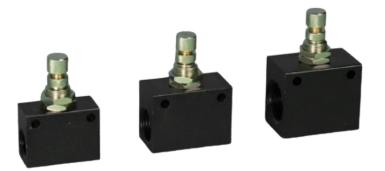

## **Speed Control - Flow Control Valve**

Housing constructed from aluminum alloy with a clean, light-weight surface.

Available in bi-directional OR single directional.

### **Application**

Flow control valve used to control speed of opening and closing on pneumatic actuators.