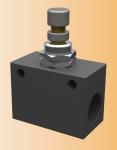

## **Speed Control - Flow Control Valve**

Housing constructed from aluminum alloy with a clean, light-weight surface.

Available in bi-directional OR single directional.

### **Application**

Flow control valve used to control speed of opening and closing on pneumatic actuators.

#### **RE FLOW RATE CONTROL DIMENSIONS (INCHES)**

| (Type) |     | A    | В    | C    | D    | E   | F     | W1   | W2   | W3   |
|--------|-----|------|------|------|------|-----|-------|------|------|------|
| RE-01  | 6A  | 1.77 | 0.75 | 1.81 | 2.09 | 1/8 | M14x1 | 0.43 | 0.67 | 0.67 |
| RE-02  | 8A  | 1.77 | 0.75 | 1.81 | 2.09 | 1/4 | M14x1 | 0.43 | 0.67 | 0.67 |
| RE-03  | 10A | 2.17 | 0.98 | 2.05 | 2.32 | 3/8 | M18x1 | 0.43 | 0.67 | 0.91 |
| RE-04  | 15A | 2.17 | 0.98 | 2.05 | 2.32 | 1/2 | M18x1 | 0.43 | 0.67 | 0.91 |