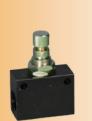

## **Speed Control - Flow Control Valve**

Housing constructed from aluminum alloy with a clean, light-weight surface.

Available in bi-directional OR single directional.

### **Application**

Flow control valve used to control speed of opening and closing on pneumatic actuators.

#### **RE FLOW RATE CONTROL DIMENSIONS (INCHES)**

| (Type) |     | A    | В    | C    | D    | E   | F     | W1   | W2   | W3   |
|--------|-----|------|------|------|------|-----|-------|------|------|------|
| RE-01  | 6A  | 1.77 | 0.75 | 1.81 | 2.09 | 1/8 | M14x1 | 0.43 | 0.67 | 0.67 |
| RE-02  | 8A  | 1.77 | 0.75 | 1.81 | 2.09 | 1/4 | M14x1 | 0.43 | 0.67 | 0.67 |
| RE-03  | 10A | 2.17 | 0.98 | 2.05 | 2.32 | 3/8 | M18x1 | 0.43 | 0.67 | 0.91 |
| RE-04  | 15A | 2.17 | 0.98 | 2.05 | 2.32 | 1/2 | M18x1 | 0.43 | 0.67 | 0.91 |