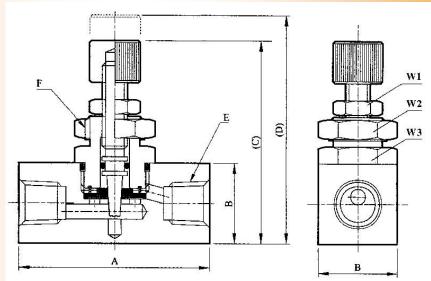

#### **RE FLOW RATE CONTROL DIMENSIONS (INCHES)**

| (Type) |     | A    | В    | C    | D    | E   | F     | W1   | W2   | W3   |
|--------|-----|------|------|------|------|-----|-------|------|------|------|
| RE-01  | 6A  | 1.77 | 0.75 | 1.81 | 2.09 | 1/8 | M14x1 | 0.43 | 0.67 | 0.67 |
| RE-02  | 8A  | 1.77 | 0.75 | 1.81 | 2.09 | 1/4 | M14x1 | 0.43 | 0.67 | 0.67 |
| RE-03  | 10A | 2.17 | 0.98 | 2.05 | 2.32 | 3/8 | M18x1 | 0.43 | 0.67 | 0.91 |
| RE-04  | 15A | 2.17 | 0.98 | 2.05 | 2.32 | 1/2 | M18x1 | 0.43 | 0.67 | 0.91 |