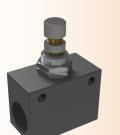

## **Speed Control - Flow Control Valve**

Housing constructed from aluminum alloy with a clean, light-weight surface.

Available in bi-directional OR single directional.

### **Application**

Flow control valve used to control speed of opening and closing on pneumatic actuators.

#### **RE FLOW RATE CONTROL DIMENSIONS (INCHES)**

| (Type) |     | A    | В    | C    | D    | E   | F     | W1   | W2   | W3   |
|--------|-----|------|------|------|------|-----|-------|------|------|------|
| RE-01  | 6A  | 1.77 | 0.75 | 1.81 | 2.09 | 1/8 | M14x1 | 0.43 | 0.67 | 0.67 |
| RE-02  | 8A  | 1.77 | 0.75 | 1.81 | 2.09 | 1/4 | M14x1 | 0.43 | 0.67 | 0.67 |
| RE-03  | 10A | 2.17 | 0.98 | 2.05 | 2.32 | 3/8 | M18x1 | 0.43 | 0.67 | 0.91 |
| RE-04  | 15A | 2.17 | 0.98 | 2.05 | 2.32 | 1/2 | M18x1 | 0.43 | 0.67 | 0.91 |