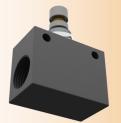

## **Speed Control - Flow Control Valve**

Housing constructed from aluminum alloy with a clean, light-weight surface.

Available in bi-directional OR single directional.

### **Application**

Flow control valve used to control speed of opening and closing on pneumatic actuators.

#### **RE FLOW RATE CONTROL DIMENSIONS (INCHES)**

| (Type) |     | A    | В    | C    | D    | E   | F     | W1   | W2   | W3   |
|--------|-----|------|------|------|------|-----|-------|------|------|------|
| RE-01  | 6A  | 1.77 | 0.75 | 1.81 | 2.09 | 1/8 | M14x1 | 0.43 | 0.67 | 0.67 |
| RE-02  | 8A  | 1.77 | 0.75 | 1.81 | 2.09 | 1/4 | M14x1 | 0.43 | 0.67 | 0.67 |
| RE-03  | 10A | 2.17 | 0.98 | 2.05 | 2.32 | 3/8 | M18x1 | 0.43 | 0.67 | 0.91 |
| RE-04  | 15A | 2.17 | 0.98 | 2.05 | 2.32 | 1/2 | M18x1 | 0.43 | 0.67 | 0.91 |