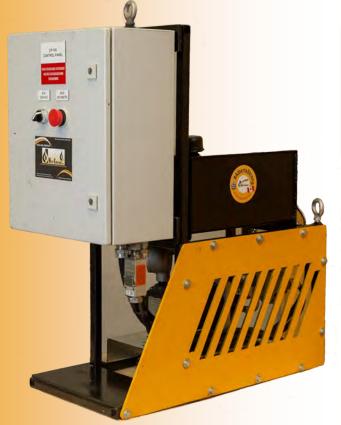

#### INSTALLATION

The WCM24VEP is designed for remote sites.

Low 1.4W continuous draw makes the system suitable for solar site applications.

The system is scalable utilizing any of our WCM High Pressure Hydraulic Actuators such as the WCM35 and WCYSF series actuators.