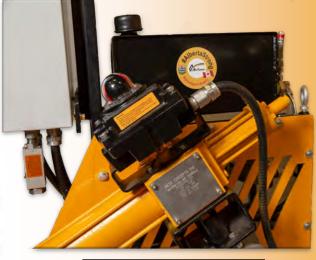

#### **OPERATION**

24 VDC 1500psi pump

Pipeline Pressure Switch (CCS) when satisfied pump will turn on and pump until limit switch is satisfied.

If there is leak down or temperature swings pump will turn back on to maintain ESD open.

If pipeline pressure is outside of set points pump can be started locally and momentarily switch needs to be held until pressure set points are met (safety).

There is a local ESD button on the panel and can be modified to work on any Hydraulic ESD that can take 1500 + psi.

Power loss, line set points and Remote ESD – to shut down.

#### INSTALLATION

The WCM24VEP is designed for remote sites.

Low 1.4W continuous draw makes the system suitable for solar site applications.

The system is scalable utilizing any of our WCM High Pressure Hydraulic Actuators such as the WCM35 and WCYSF series actuators.