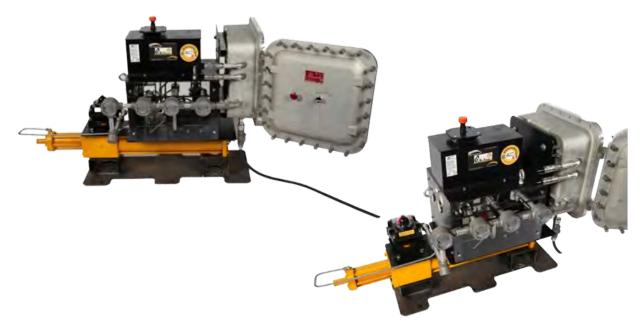

#### **OPERATION**

24 VDC 1500psi pump

Pipeline Pressure Switch (CCS) when satisfied pump will turn on and pump until limit switch is satisfied.

If there is leak down or temperature swings pump will turn back on to maintain ESD open.

If pipeline pressure is outside of set points pump can be started locally and momentarily switch needs to be held until pressure set points are met (safety).

There is a local ESD button on the panel and can be modified to work on any Hydraulic ESD that can take 1500 + psi.

Power loss, line set points and Remote ESD – to shut down.

#### INSTALLATION

The WCM24VEP is designed for remote sites.

Low 1.4W continuous draw makes the system suitable for solar site applications.

The system is scalable utilizing any of our WCM High Pressure Hydraulic Actuators such as the WCM35 and WCYSF series actuators.