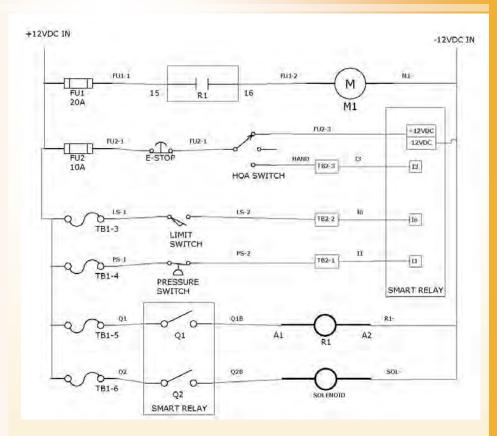

#### **OPERATION**

24 VDC 1500psi pump

Pipeline Pressure Switch (CCS) when satisfied pump will turn on and pump until limit switch is satisfied.

If there is leak down or temperature swings pump will turn back on to maintain ESD open.

If pipeline pressure is outside of set points pump can be started locally and momentarily switch needs to be held until pressure set points are met (safety).

There is a local ESD button on the panel and can be modified to work on any Hydraulic ESD that can take 1500 + psi.

Power loss, line set points and Remote ESD – to shut down.