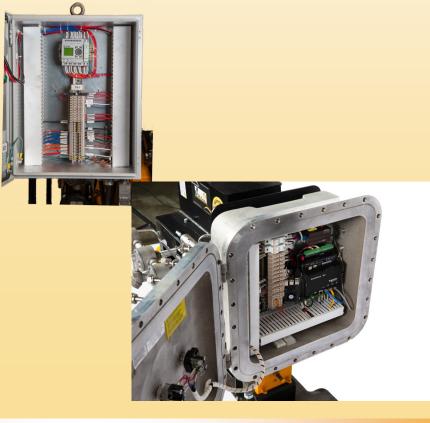

### **INSTALLATION**

The WCM24VEP is designed for remote sites.

Low 1.4W continuous draw makes the system suitable for solar site applications.

The system is scalable utilizing any of our WCM High Pressure Hydraulic Actuators such as the WCM35 and WCYSF series actuators.