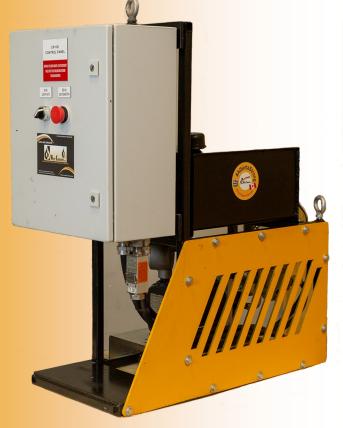

### **INSTALLATION**

The WCM24VEP is designed for remote sites.

Low 1.4W continuous draw makes the system suitable for solar site applications.

The system is scalable utilizing any of our WCM High Pressure Hydraulic Actuators such as the WCM35 and WCYSF series actuators.