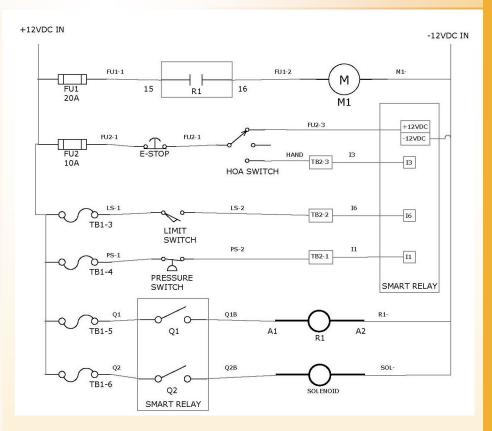

#### **OPERATION**

24 VDC 1500psi pump

Pipeline Pressure Switch ( CCS ) when satisfied pump will turn on and pump until limit switch is satisfied.

If there is leak down or temperature swings pump will turn back on to maintain ESD open.

If pipeline pressure is outside of set points pump can be started locally and momentarily switch needs to be held until pressure set points are met (safety).

There is a local ESD button on the panel and can be modified to work on any Hydraulic ESD that can take 1500 + psi.

> Power loss, line set points and Remote ESD – to shut down.

### **INSTALLATION**

The WCM24VEP is designed for remote sites.

Low 1.4W continuous draw makes the system suitable for solar site applications.

The system is scalable utilizing any of our WCM High Pressure Hydraulic Actuators such as the WCM35 and WCYSF series actuators.